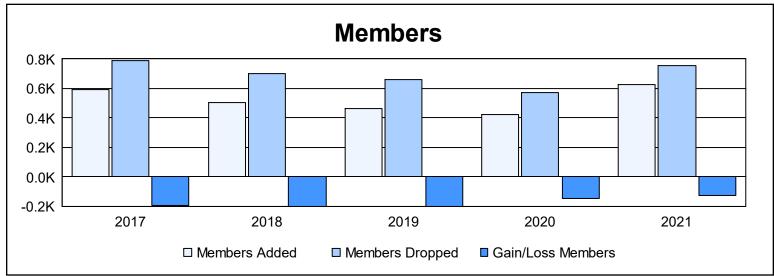

| Year      | New<br>Clubs | Dropped<br>Clubs | Gain/<br>Loss<br>Clubs | New<br>Members | Charter<br>Members | Reinstate<br>Members | Transfer<br>Members | Total<br>Member<br>Added | Total<br>Members<br>Dropped | Gain/<br>Loss<br>Members |
|-----------|--------------|------------------|------------------------|----------------|--------------------|----------------------|---------------------|--------------------------|-----------------------------|--------------------------|
| 2016-2017 | 1            | 4                | -3                     | 505            | 36                 | 28                   | 27                  | 596                      | 787                         | -191                     |
| 2017-2018 | 2            | 5                | -3                     | 410            | 52                 | 25                   | 19                  | 506                      | 704                         | -198                     |
| 2018-2019 | 1            | 7                | -6                     | 383            | 32                 | 16                   | 30                  | 461                      | 659                         | -198                     |
| 2019-2020 | 1            | 6                | -5                     | 355            | 25                 | 20                   | 26                  | 426                      | 573                         | -147                     |
| 2020-2021 | 5            | 8                | -3                     | 440            | 134                | 44                   | 12                  | 630                      | 754                         | -124                     |
| Average   | 2            | 6                | -4                     | 419            | 56                 | 27                   | 23                  | 524                      | 695                         | -172                     |