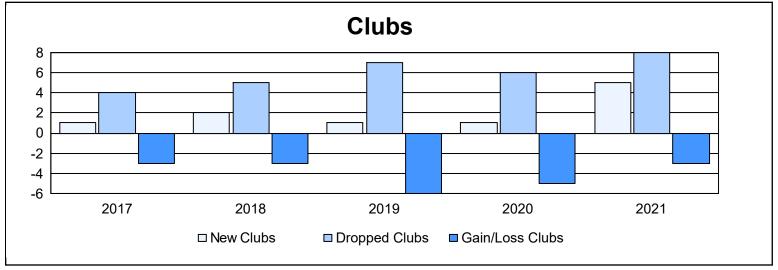

| Year      | New<br>Clubs | Dropped<br>Clubs | Gain/<br>Loss<br>Clubs | New<br>Members | Charter<br>Members | Reinstate<br>Members | Transfer<br>Members | Total<br>Member<br>Added | Total<br>Members<br>Dropped | Gain/<br>Loss<br>Members |
|-----------|--------------|------------------|------------------------|----------------|--------------------|----------------------|---------------------|--------------------------|-----------------------------|--------------------------|
| 2016-2017 | 1            | 4                | -3                     | 505            | 36                 | 28                   | 27                  | 596                      | 787                         | -191                     |
| 2017-2018 | 2            | 5                | -3                     | 410            | 52                 | 25                   | 19                  | 506                      | 704                         | -198                     |
| 2018-2019 | 1            | 7                | -6                     | 383            | 32                 | 16                   | 30                  | 461                      | 659                         | -198                     |
| 2019-2020 | 1            | 6                | -5                     | 355            | 25                 | 20                   | 26                  | 426                      | 573                         | -147                     |
| 2020-2021 | 5            | 8                | -3                     | 440            | 134                | 44                   | 12                  | 630                      | 754                         | -124                     |
| Average   | 2            | 6                | -4                     | 419            | 56                 | 27                   | 23                  | 524                      | 695                         | -172                     |